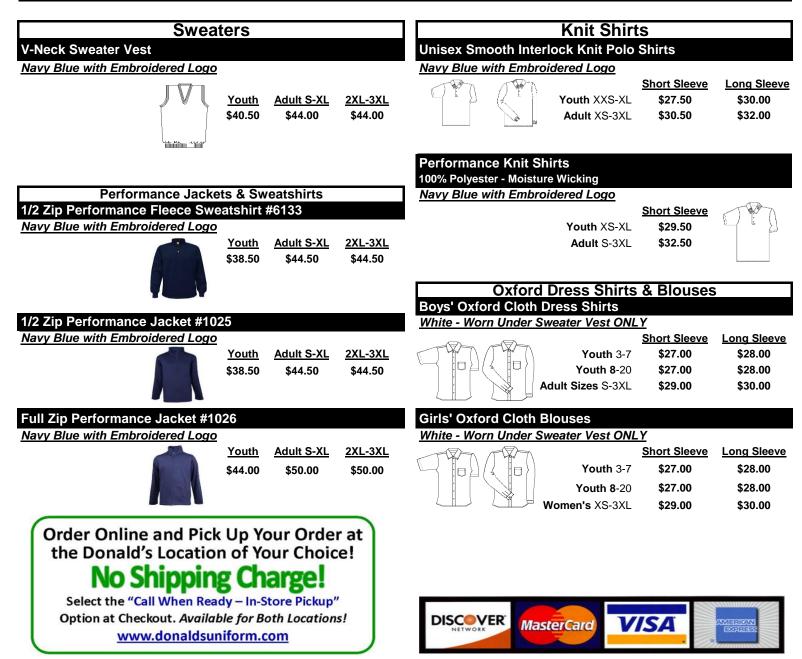

The Official Uniform Store Since 1952 Donald's St. Paul - 972 Payne Avenue - St. Paul, MN 55130 - Phone: 651-776-2723 Ext. 0 Donald's WEST - 4 Shady Oak Road - Hopkins, MN 55343 - Phone: 651-776-2723 Ext. 2

### Shop Online @ www.donaldsuniform.com

## School #1650



### Trinity First Lutheran School 2024 Uniform Price List







#### The Official Uniform Store Since 1952

Donald's St. Paul - 972 Payne Avenue - St. Paul, MN 55130 - Phone: 651-776-2723 Ext. 0 Donald's WEST - 4 Shady Oak Road - Hopkins, MN 55343 - Phone: 651-776-2723 Ext. 2

### Shop Online @ www.donaldsuniform.com



### School #1650

# Trinity First Lutheran School 2024 Uniform Price List

| Girls                                                                |             |                  |                 |               |
|----------------------------------------------------------------------|-------------|------------------|-----------------|---------------|
| Girls' Twill Pants                                                   | Reg<br>3-6X | Reg/Slim<br>7-16 | Juniors<br>3-15 | Half<br>Sizes |
| Navy Blue