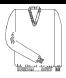

#### **V-Neck Pullover Sweater**

Navy Blue with Logo

Youth Adult S-XL 2XL-3XL \$41.25 \$45.25 \$45.25