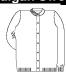

#### Girls' Crew Neck Cardigan Sweater

Navy Blue with Logo

<u>Youth</u> <u>Adult S-XL</u> <u>2XL-3XL</u> \$44.00 \$46.50 \$46.50