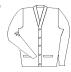

#### V-Neck Cardigan with Pockets

Navy Blue with Logo

<u>Youth</u> <u>Adult S-XL</u> <u>2XL-3XL</u> \$44.75 \$49.75 \$49.75