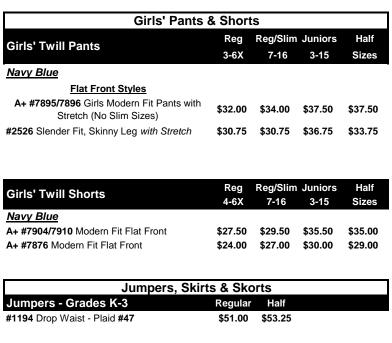

## St. Joseph School of Prescott, WI 2024 Uniform Price List

**Boys' Twill Shorts** 

A+ #7897/7898 Modern Fit

#1349/7574 Elastic Back - Navy

A+ #7912/7913 Microfiber Shorts

Unisex All-Around Elastic Waist Shorts

Flat Front Styles A+ #7099/7031 Relaxed Fit

Navy Blue

| Boys'                                 | Pants &   | Shorts      |         |          |         |
|---------------------------------------|-----------|-------------|---------|----------|---------|
| Pove! Twill Pants                     | Reg/Slim  | Reg/Slim    | Husky   | Men's    | Men's   |
| Boys' Twill Pants                     | Size 3-7  | Size 8-16   | 25-38   | 27-30    | 30-48   |
| Navy Blue                             | *3-16 and | l Husky siz | es have | Double K | (nees*  |
| Flat Front Styles                     |           |             |         |          |         |
| A+ #7750 Relaxed Fit, Adj. Waist      | \$27.00   | \$30.00     | \$33.00 | -        | -       |
| A+ #7021 Relaxed Fit, Flat Back       | -         | -           | -       | \$37.00  | \$37.00 |
| #1368/7573 Elastic Back - Navy        | \$31.75   | \$31.75     | \$36.75 | -        | -       |
| A+ #7893/7894 Modern Fit Twill        | \$29.00   | \$31.00     | \$35.00 | \$37.00  | \$37.00 |
| A+ #7014/7899 - Microfiber Pants      | \$31.50   | \$35.50     | \$38.50 | 39.25    | \$39.25 |
| Unisex All-Around Elastic Waist Pants | \$26.00   |             |         |          |         |
|                                       |           |             |         |          |         |
|                                       |           |             |         |          |         |
| Boys' Twill Shorts                    | Reg/Slim  | Reg/Slim    | Husky   | Men's    | Men's   |

\$24.00

\$26.00

\$24.00

\$27.00

\$23.00

Size 3-7 Size 8-16

\$27.00

\$28.00

\$27.00

\$29.00

25-38

\$30.00

\$32.50

\$30.00

\$33.50 \$35.50

\$33.00

\$35.00

\$35.50

\$33.00

\$35.00

| Skirt - Grades 4-6 |  |  |
|--------------------|--|--|
|                    |  |  |

| Skirt - Grades 4-6                                        | Regular | Hali    | Junior  |
|-----------------------------------------------------------|---------|---------|---------|
| <b>#1034</b> Box Pleats 100% Polyester - Plaid: <b>47</b> | \$48.50 | \$51.25 | \$53.25 |
|                                                           |         |         |         |