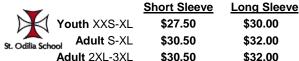

#### Girls' Fitted Interlock Knit Polo Shirt

Grades 6-8 - White with Logo

| 5            | Short Sleeve |
|--------------|--------------|
| Youth XS-XL  | \$27.50      |
| Junior XS-XL | \$30.50      |
| Junior 2XL   | \$30.50      |