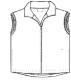

| Boys' Socks        |           |
|--------------------|-----------|
| Navy Blue or Black | S-M-L-XL  |
| A+ Cotton Crew     | 3/\$18.00 |

| A+ Cotton Crew                 |                   |         | 3/\$18.00 |              |
|--------------------------------|-------------------|---------|-----------|--------------|
| Unisex Knit Shirts & Sweaters  |                   |         |           |              |
| Knit Polo Shirts               |                   |         |           |              |
| Navy or White with Logo        | 7                 | Youth   | S-XL      | 2XL-3XL      |
| Smooth Interlock - 60/40 Blend | 8320              | \$32.50 | \$35.50   | \$35.50      |
| Mesh - 60/40 Blend             | 8760              | \$32.50 | \$35.50   | \$35.50      |
| V-Neck Pullover Sweater        |                   |         |           |              |
| Navy with Logo                 |                   |         |           |              |
|                                |                   | Youth   | S-XL      | 2XL-3XL      |
| 6500                           | Mallion Mary Mary | \$46.25 | \$50.25   | \$50.25      |
| V-Neck Cardigan Sweater        |                   |         |           |              |
| Navy with Logo                 |                   |         |           | <del>-</del> |
|                                | ( ( )             | Youth   | S-XL      | 2XL-3XL      |
| 6300                           |                   | \$49.75 | \$54.75   | \$54.75      |
| V-Neck Pullover Sweater Vest   |                   |         |           |              |
| Navy with Logo                 | JVι               |         |           |              |
| 1                              |                   | Youth   | S-XL      | 2XL-3XL      |
| 6600                           |                   | \$45.50 | \$49.00   | \$49.00      |
| 1/2 Zip Sweatshirt #6295       |                   |         |           |              |
| Navy Blue with Logo            |                   |         |           |              |
| 6295                           |                   | Youth   | S-3XL     | A            |