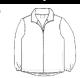

#### Full Zip Fleece Jacket - Style #1001

Navy Blue with Logo

**Adult S-XL Youth** 2XL-3XL \$47.25 \$52.00 \$52.00