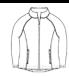

#### Girl Fit Full-Zip Fleece Jacket - Style #1010

Navy Blue with Logo

**Adult S-XL Youth** 2XL-3XL \$47.25 \$52.00 \$52.00