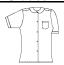

#### **Boys' Oxford Cloth Dress Shirts**

White - Grades K-6

|                  | Short Sleeve | Long Sleeve |
|------------------|--------------|-------------|
| Youth Sizes 4-7  | \$27.00      | \$28.00     |
| Youth Sizes 8-20 | \$27.00      | \$28.00     |
| Adult Sizes S-XL | \$29.00      | \$30.00     |
| XXL-XXXL         | \$29.00      | \$30.00     |

#### **Girls' Oxford Cloth Blouses**

White - Grades 3-6 - Worn with Skirt

|                  | Short Sleeve | Long Sleeve |
|------------------|--------------|-------------|
| Youth Sizes 4-7  | \$27.00      | \$28.00     |
| Youth Sizes 8-20 | \$27.00      | \$28.00     |
| Women's XS-3XL   | \$29.00      | \$30.00     |