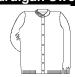

#### Full Zip Fleece Jacket - Style #1001

Navy Blue with Logo

**Adult S-XL Youth** 2XL-3XL \$47.25 \$52.00 \$52.00