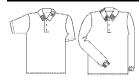

#### **Unisex Smooth Interlock Knit Polo Shirts**

White, Light Blue or Navy Blue with Logo

**Short Sleeve** Long Sleeve Youth XXS-XL \$27.50 \$30.00 Adult XS-XL \$30.50 \$32.00 Adult 2XL-3XL \$30.50 \$32.00

#### **Unisex Banded Bottom Knit Polo Shirts**

White, Light Blue or Navy Blue with Logo

**Short Sleeve** Long Sleeve Youth XXS-XL \$30.50 \$33.75 Adult XS-XL \$34.50 \$36.25 Adult 2XL-3XL \$34.50 \$36.25