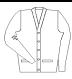

#### V-Neck Cardigan with Pockets

Navy Blue with Logo

Youth **Adult S-XL** 2XL-3XL \$44.75 \$49.75 \$49.75