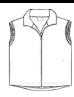

# Full Zip Fleece Vest with Logo

Navy Blue with Logo

Youth Sizes \$38.00 Adult S-XL \$42.00 Adult 2XL-3XL \$42.00