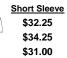

|                               |              | Y           |
|-------------------------------|--------------|-------------|
| Boys' Oxford Dress Shirts     |              |             |
| White with Logo - Grades K-12 |              |             |
|                               | Short Sleeve | Long Sleeve |

Youth Sizes Husky Sizes 10-20 Adult S-3XL

| ort Sleeve |
|------------|
| \$32.25    |
| \$32.00    |
| \$34.25    |
|            |

|   | Long Sleeve |
|---|-------------|
|   | \$33.25     |
| 1 | \$34.00     |
| l | \$35.25     |
|   |             |