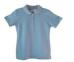

### Girls' Fitted Knit Shirts (Grades K-4) Light Blue with Logo

| Youth XS-XL   |  |
|---------------|--|
| Adult S-XL    |  |
| Adult 2XL-3XL |  |

| Short Sleeve |
|--------------|
| \$29.50      |
| \$32.50      |
| \$32.50      |

### Grades 5-8 - Light Blue with Logo

|              | Short Sleeve | Long Sleeve |
|--------------|--------------|-------------|
| Youth XXS-XL | \$32.50      | \$36.75     |
| Adult S-XL   | \$36.50      | \$38.25     |