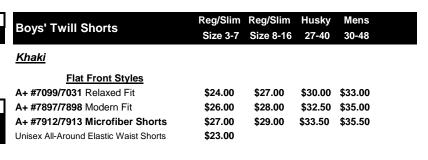

Jumpers - Grades K-4 Regular

\$51.00

Half

| Α    |
|------|
| Α    |
| Α    |
| - 11 |

| Boys' Pants & Shorts                  |          |             |          |               |
|---------------------------------------|----------|-------------|----------|---------------|
| Boys' Twill Pants                     | Reg/Slim | Reg/Slim    | Husky    | Men's         |
|                                       | Size 3-7 | Size 8-16   | 27-40    | 30-48         |
| <u>Khaki</u>                          | *3-16 an | d Husky siz | zes have | Double Knees* |
| Flat Front Styles                     |          |             |          |               |
| A+ #7750 Relaxed Fit, Adj. Waist      | \$27.00  | \$30.00     | \$33.00  | -             |
| A+ #7021 Relaxed Fit, Flat Back       | -        | -           | -        | \$37.00       |
| A+ #7893/7894 Modern Fit Twill        | \$29.00  | \$31.00     | \$35.00  | \$37.00       |
| A+ #7014/7899 - Microfiber Pants      | \$31.50  | \$35.50     | \$38.50  | \$39.25       |
| Unisex All-Around Elastic Waist Pants | \$26.00  |             |          |               |