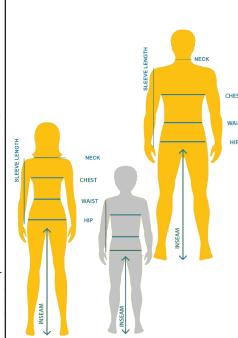

#### Neck

Measure around the lower part of neck.

## Chest/Bust

Measure around the shoulder blades and the fullest part of your chest, keeping the arms comfortably at your sides.

#### WAIST Waist

Measure around the natural waistline (for boys, just below the navel).

# Sleeve Length

Measure from the center of the back of the neck, over the top of the shoulder, and down to wrist. Keeping arms comfortably at sides.

### Inseam

Take this measurement from a nice-fitting pair of pants of a similar style. Measure the garment inseam from the crotch seam to the hem.

Note: All measurements are in inches

| Unisex Sweaters- Fashion - Youth & Adult |             |            |           |             |             |              |            |            |            |             |              |              |
|------------------------------------------|-------------|------------|-----------|-------------|-------------|--------------|------------|------------|------------|-------------|--------------|--------------|
| Size                                     | YXXS<br>3-4 | YXS<br>5-6 | YS<br>7-8 | YM<br>10-12 | YL<br>14-16 | YXL<br>18-20 | Adult<br>S | Adult<br>M | Adult<br>L | Adult<br>XL | Adult<br>2XL | Adult<br>3XL |
| Chest                                    | 25          | 28         | 31        | 34          | 37          | 40           | 40         | 43         | 46         | 49          | 52           | 54           |
| Arm                                      | 20 ½        | 22         | 24 ½      | 27          | 29 ½        | 32           | 32 ½       | 33 ½       | 34 ½       | 35 ½        | 36 ½         | 37 ½         |