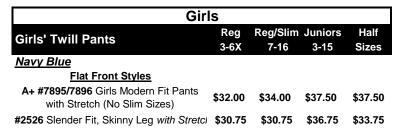

| \$19.75 |
|---------|
|         |
| \$11.00 |
|         |

Doll Size Uniforms Navy Blue Jumper and Blouse \$30.75

|                                       | Boys     |                       |                |                |
|---------------------------------------|----------|-----------------------|----------------|----------------|
| <b>Boys' Twill Pants</b>              |          | Reg/Slim<br>Size 8-16 | Husky<br>25-38 | Men's<br>30-48 |
| Navy Blue                             | *3-16 ar | nd Husky si           | izes have      | Double         |
| Flat Front Styles                     | Knees*   |                       |                |                |
| A+ #7750 Relaxed Fit, Adj. Waist      | \$27.00  | \$30.00               | \$33.00        | -              |
| A+ #7021 Relaxed Fit, Flat Back       | -        | -                     | -              | \$37.00        |
| #1368/7573 Elastic Back - Navy        | \$31.75  | \$31.75               | \$36.75        | -              |
| A+ #7893/7894 Modern Fit Twill        | \$29.00  | \$31.00               | \$35.00        | \$37.00        |
| A+ #7014/7899 - Microfiber Pants      | \$31.50  | \$35.50               | \$38.50        | \$39.25        |
| Unisex All-Around Elastic Waist Pants | \$26.00  |                       |                |                |