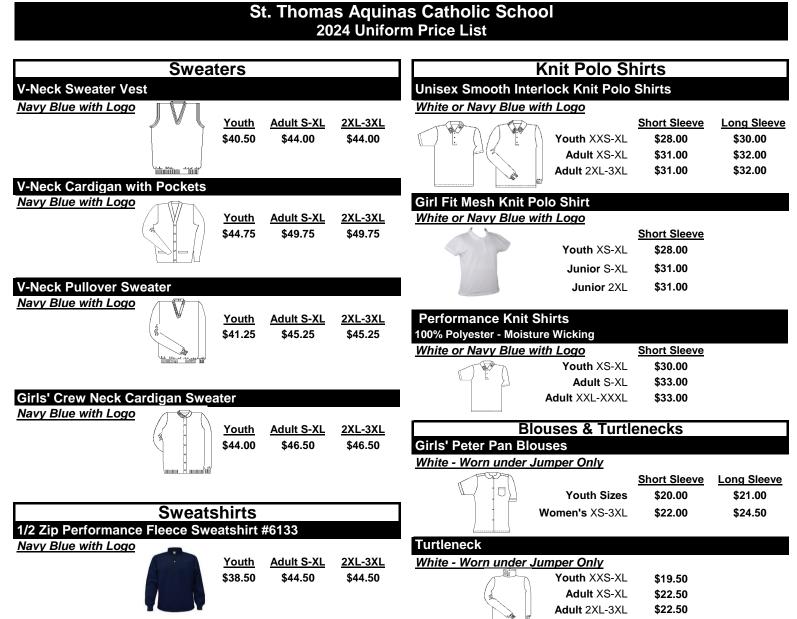

## St. Thomas Aquinas Catholic School 2024 Uniform Price List

| Girls' Pants & Shorts                                                |         |          |         |         |
|----------------------------------------------------------------------|---------|----------|---------|---------|
| Girls' Twill Pants                                                   | Size    | Size     | Junior  | Half    |
|                                                                      | 4-6X    | 7-16     | Size    | Size    |
| <u>Navy - Khaki</u>                                                  |         |          |         |         |
| Flat Front Styles                                                    |         |          |         |         |
| A+ #7895/7896 Girls Modern Fit Pants<br>with Stretch (No Slim Sizes) | \$32.00 | \$34.00  | \$37.50 | \$37.50 |
| <b>#2526</b> Slender Fit, Skinny Leg with<br>Stretch                 | \$30.75 | \$30.75  | \$36.75 | \$33.75 |
|                                                                      |         |          |         |         |
| Girls' Twill Shorts                                                  | Reg     | Reg/Slim | Juniors | Half    |
| Sins ruin Shorts                                                     | 3-6X    | 7-16     | 3-15    | Sizes   |
| <u>Navy - Khaki</u>                                                  |         |          |         |         |

| <u>Navy - Khaki</u>                 |         |         |         |         |
|-------------------------------------|---------|---------|---------|---------|
| A+ #7904/7910 Modern Fit Flat Front | \$27.50 | \$29.50 | \$35.50 | \$35.00 |
| A+ #7876 Modern Fit Flat Front      | \$24.00 | \$27.00 | \$30.00 | \$29.00 |

| Jumpers & Skirts                                                                         |         |          |         |             |  |
|------------------------------------------------------------------------------------------|---------|----------|---------|-------------|--|
| Jumpers - Poly/Cotton                                                                    | Regular |          | Half    |             |  |
| Grades PreK-6                                                                            |         |          |         |             |  |
| #1194 Plaid: 57                                                                          | \$51.00 |          | \$53.25 |             |  |
| Skirts - Poly/Cotton                                                                     | Regular | Half     | Junior  |             |  |
| <u>Grades 4-6</u>                                                                        |         |          |         |             |  |
| #1034 Plaid: 57                                                                          | \$48.50 | \$51.25  | \$53.25 |             |  |
| Leggings & Bike Shorts<br>Girls' Knit Leggings & Bike Shorts - Worn under Jumpers/Skirts |         |          |         |             |  |
| Navy Blue or Black                                                                       | Yo      | uth XXS- | XL      | Junior S-XI |  |
| Leggings                                                                                 |         | \$22.50  |         | \$27.00     |  |
| Bike Shorts                                                                              |         | \$15.75  |         | \$19.75     |  |
| Girls' Accessories                                                                       |         |          |         |             |  |
| Girls' Socks                                                                             |         |          |         |             |  |
| Navy Blue                                                                                |         |          | -       |             |  |
| Trimfit Cotton/Spandex Knee High Soc                                                     | ٨S      |          |         | \$6.00 each |  |
| A+ Knee High Socks - Cable Pattern                                                       |         |          |         | 3/\$19.75   |  |

| A+ Knee High Socks - Cable Pattern  | 3/\$19.75   |
|-------------------------------------|-------------|
| A+ Knee High Socks - Opaque         | 3/\$17.65   |
| A+ Crew Socks                       | 3/\$18.00   |
| Plaid Ruffle Anklet - Plaid #57     | \$9.75 each |
| Tights                              |             |
| Navy Blue                           |             |
| Cotton                              | \$13.75     |
| Girls' Hair Accessories - Plaid #57 |             |
| See Website for Pricing             |             |

| Belts                                   | ,<br>,  |
|-----------------------------------------|---------|
| Adjustable Stretch Belt - Magnet Buckle | \$11.00 |
| Doll Size Uniforms                      |         |
| Plaid Jumper and Blouse                 | \$30.75 |

| Boys' Pants & Shorts                  |          |             |          |         |
|---------------------------------------|----------|-------------|----------|---------|
| Boyel Twill Donte                     | Reg/Slim | Reg/Slim    | Husky    | Men's   |
| Boys' Twill Pants                     | Size 3-7 | Size 8-16   | 25-38    | 27-30   |
| <u>Navy Blue or Khaki</u>             | *3-16 an | d Husky siz | zes have | Double  |
|                                       |          | Knee        | s*       |         |
| Flat Front Styles                     |          |             |          |         |
| A+ #7750 Relaxed Fit, Adj. Waist      | \$27.00  | \$30.00     | \$33.00  | -       |
| A+ #7021 Relaxed Fit, Flat Back       | -        | -           | -        | \$37.00 |
| #1368/7573 Elastic Back - <u>Navy</u> | \$31.75  | \$31.75     | \$36.75  | -       |
| A+ #7893/7894 Modern Fit Twill        | \$29.00  | \$31.00     | \$35.00  | \$37.00 |
| A+ #7014/7899 - Microfiber Pants      | \$31.50  | \$35.50     | \$38.50  | -       |
| Unisex All-Around Elastic Waist Pants | \$26.00  |             |          |         |
|                                       | Reg/Slim | Reg/Slim    | Husky    | Men's   |
| Boys' Twill Shorts                    | Size 3-7 | Size 8-16   | 25-38    | 27-30   |
| Navv Blue or Khaki                    |          |             |          |         |

| Nuvy Diuc of Milaki                    |         |         |         |         |
|----------------------------------------|---------|---------|---------|---------|
| Flat Front Styles                      |         |         |         |         |
| A+ #7099/7031 Relaxed Fit              | \$24.00 | \$27.00 | \$30.00 | \$33.00 |
| A+ #7897/7898 Modern Fit               | \$26.00 | \$28.00 | \$32.50 | \$35.00 |
| #1349/7574 Elastic Back - <u>Navy</u>  | \$24.00 | \$27.00 | \$30.00 | -       |
| A+ #7912/7913 Microfiber Shorts        | \$27.00 | \$29.00 | \$33.50 | \$35.50 |
| Unisex All-Around Elastic Waist Shorts | \$23.00 |         |         |         |
|                                        |         |         |         |         |

| h Dress Shirts  |              |                                     |
|-----------------|--------------|-------------------------------------|
|                 |              |                                     |
|                 | Short Sleeve | Long Sleeve                         |
| Youth 3-20      | \$27.00      | \$28.00                             |
| Husky 10-20     | \$26.75      | \$28.75                             |
| ult Sizes S-3XL | \$29.00      | \$30.00                             |
|                 | Youth 3-20   | Youth 3-20\$27.00Husky 10-20\$26.75 |

| Boys' Accessories                |           |           |  |
|----------------------------------|-----------|-----------|--|
| Belts                            |           | 20-42"    |  |
| 1 1/4" Leather Dress Belt        |           | \$19.75   |  |
|                                  |           | One Size  |  |
| Adjustable Stretch Belt - Magnet | t Closure | \$11.00   |  |
| Boys' Socks                      |           |           |  |
| Navy Blue                        |           |           |  |
| A+ Crew Socks                    |           | 3/\$17.35 |  |
| Ties - Navy Blue - Plaid #57     | 7         |           |  |
| <u>Navy or #57 Plaid</u>         | Navy      | #57 Plaid |  |
| Pre-tied Tie                     | \$16.00   | \$16.00   |  |
| Bow Tie                          | \$16.00   | \$16.00   |  |