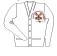

### Girls' Crew Neck Cardigan Sweater

Navy with Logo **Grades PreK-8** 

#6000

Youth XXS-XL Adult S-3XL \$46.00 \$48.50