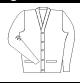

#### Girls' V-Neck Cardigan Sweater with School Logo

Burgundy w/ Logo

Youth Size Adult S-XL 2XL-3XL \$49.75 \$44.75 \$49.75