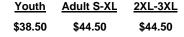

### **Full Zip Performance Jacket #1026**

Black, Burgundy or Charcoal Grey with St. Hubert Logo

**Adult S-XL** Youth 2XL-3XL \$44.00 \$50.00 \$50.00