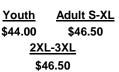

### **Boys Cardigan Sweater Boys' V-Neck Cardigan Sweater With Pockets**

Boys Grades PreK-5 - Navy Blue with Logo

Youth Adult S-XL \$44.75 \$49.75 2XL-3XL \$49.75