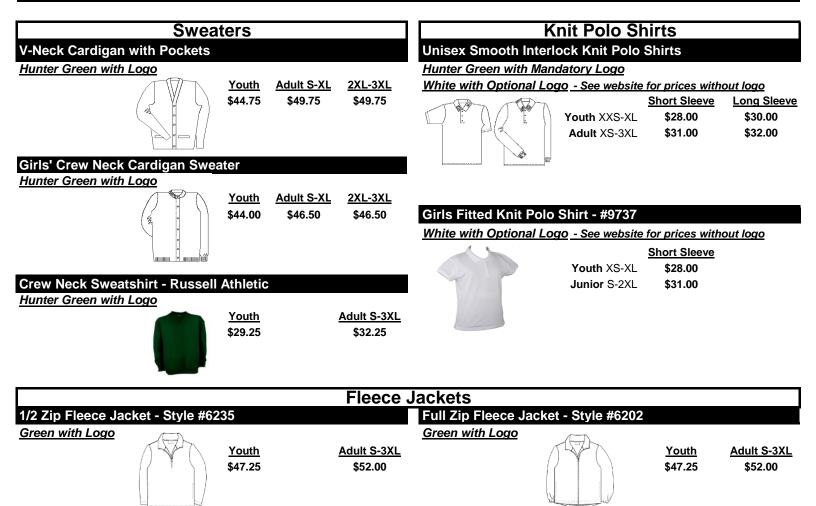

### The Official Uniform Store Since 1952

Donald's St. Paul - 972 Payne Avenue - St. Paul, MN 55130 - Phone: 651-776-2723 Ext. 0 Donald's WEST - 4 Shady Oak Road - Hopkins, MN 55343 - Phone: 651-776-2723 Ext. 2

# Shop Online @ www.donaldsuniform.com

# School #1647

# St. Luke the Evangelist Catholic School 2024 Uniform Price List





The Official Uniform Store Since 1952 Donald's St. Paul - 972 Payne Avenue - St. Paul, MN 55130 - Phone: 651-776-2723 Ext. 0 Donald's WEST - 4 Shady Oak Road - Hopkins, MN 55343 - Phone: 651-776-2723 Ext. 2

## Shop Online @ www.donaldsuniform.com

#### School #1647

## St. Luke the Evangelist Catholic School 2024 Uniform Price List

| Girls' Pants & Shorts                                                |         |                      |         |         |  |  |
|----------------------------------------------------------------------|---------|----------------------|---------|---------|--|--|
| Girls' Twill Pants                                                   | Reg     | Reg Reg/Slim Juniors |         |         |  |  |
|