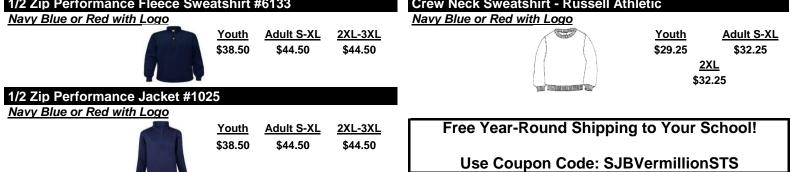

## St. John the Baptist Catholic School - Vermillion 2024 Uniform Price List

| Swea                                                              | ters                    |                              |                           | Knit Polo S                                                                                                      | hirts                                                |                                              |
|-------------------------------------------------------------------|-------------------------|------------------------------|---------------------------|------------------------------------------------------------------------------------------------------------------|------------------------------------------------------|----------------------------------------------|
| V-Neck Sweater Vest                                               |                         |                              |                           | Unisex Smooth Interlock Knit Polo                                                                                |                                                      |                                              |
| Navy Blue or Red with Logo                                        | <u>Youth</u><br>\$40.50 | <u>Adult S-XL</u><br>\$44.00 | <u>2XL-3XL</u><br>\$44.00 | Navy Blue or Red with Logo<br>Youth XXS-XL<br>Adult XS-XL<br>Adult 2XL-3XL                                       | <u>Short Sleeve</u><br>\$28.00<br>\$31.00<br>\$31.00 | Long Sleeve<br>\$30.00<br>\$32.00<br>\$32.00 |
| Navy Blue or Red with Logo                                        | <u>Youth</u><br>\$41.25 | <u>Adult S-XL</u><br>\$45.25 | <u>2XL-3XL</u><br>\$45.25 | Performance Knit Shirts<br>100% Polyester - Moisture Wicking<br><u>Navy Blue or Red with Logo</u><br>Youth XS-XL | <u>Short Sleeve</u><br>\$30.00                       |                                              |
| V-Neck Cardigan with Pockets<br><u>Navy Blue or Red with Logo</u> | <u>Youth</u><br>\$44.75 | <u>Adult S-XL</u><br>\$49.75 | <u>2XL-3XL</u><br>\$49.75 | Adult S-XL<br>Adult XXL-XXXL<br>Peter Pan B                                                                      | \$33.00<br>\$33.00                                   |                                              |
| Girls' Crew Neck Cardigan Swe                                     | ater                    |                              |                           | Girls' Peter Pan Blouses<br><u>White - Worn under jumper only</u>                                                | Short Sleeve                                         | Long Sleeve                                  |
| Navy Blue or Red with Logo                                        | <u>Youth</u><br>\$44.00 | <u>Adult S-XL</u><br>\$46.50 | <u>2XL-3XL</u><br>\$46.50 | Women's XS-3XL                                                                                                   | \$20.00<br>\$22.00                                   | \$21.00<br>\$24.50                           |
| 1/2 Zip Performance Fleece Swe                                    | eatshirt                |                              | ance Jacl                 | tets & Sweatshirts Crew Neck Sweatshirt - Russell At                                                             | hletic                                               |                                              |