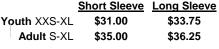

# Nova Classical Academy - Grades K-5 2024 Uniform Price List

| Unisex Items with Logo *Optional Logo for Grades K-5 Unisex Knit Shirts with Logo |                | Boys              |                                       |           |         |         |         |
|-----------------------------------------------------------------------------------|----------------|-------------------|---------------------------------------|-----------|---------|---------|---------|
|                                                                                   |                | Povel Twill Bente | Reg/Slim                              | Reg/Slim  | Husky   | Men's   |         |
|                                                                                   |                | Boys' Twill Pants | Size 3-7                              | Size 8-16 | 25-38   | 27-30   |         |
| 12-1/2 oz. Heavy Interlock Shirts                                                 |                |                   | Navy Blue *3-16 and Husky sizes have  |           | Double  |         |         |
| Burgundy & White w/ Logo                                                          |                |                   | <del>-</del>                          |           | Kne     | ees*    |         |
|                                                                                   | Short Sleeve   | Long Sleeve       | Flat Front Styles                     |           |         |         |         |
| Youth XXS-XL                                                                      | \$28.00        | \$30.00           | A+ #7750 Relaxed Fit, Adj. Waist      | \$27.00   | \$30.00 | \$33.00 | -       |
| Adult S-XL                                                                        | \$31.00        | \$32.00           | A+ #7021 Relaxed Fit, Flat Back       | -         | -       | -       | \$37.00 |
| <b>Unisex Banded Bottom Knit Shi</b>                                              | irts with Logo |                   | #1368/7573 Elastic Back - <u>Navy</u> | \$31.75   | \$31.75 | \$36.75 | -       |
| Burgundy & White w/ Logo                                                          | Short Sleeve   | Long Sleeve       | A+ #7893/7894 Modern Fit Twill        | \$29.00   | \$31.00 | \$35.00 | \$37.00 |
| Youth XXS-XL                                                                      | \$31.00        | \$33.75           | A+ #7014/7899 - Microfiber Pants      | \$31.50   | \$35.50 | \$38.50 | \$39.25 |
| Adult S-XL                                                                        | \$35.00        | \$36.25           | Unisex All-Around Elastic Waist Pants | \$26.00   |         |         |         |
|                                                                                   |                |                   |                                       |           |         |         |         |