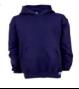

#### **Pullover Hooded Sweatshirt**

Navy Blue with Logo

Youth Sizes \$34.00 Adult S-XL \$37.75 Adult 2XL-3XL \$37.75