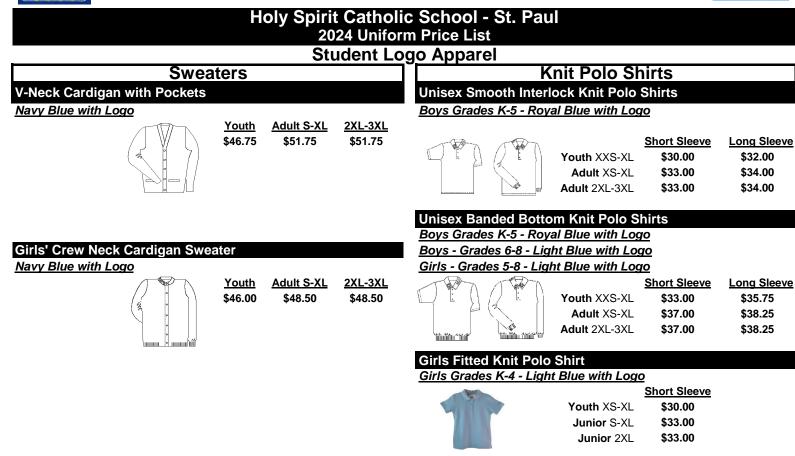

# Holy Spirit Catholic School - St. Paul 2024 Uniform Price List

| Jumpers (Grades K-5)                                                 | Regular     | Half             |                 |                |
|----------------------------------------------------------------------|-------------|------------------|-----------------|----------------|
| Plaid #1194 #27                                                      | \$51.00     | \$53.25          |                 |                |
| Skirt (Grades 5-8)                                                   | Regular     | Half             | Junior          |                |
| Plaid #1034 #27                                                      | \$48.50     | \$51.25          | \$53.25         |                |
| Modesty Shorts and Leggings                                          | *to b       | e worn und       | er the jump     | er & skirts    |
| <u>Navy</u>                                                          | Youth       | n Sizes          | Juniors         | <u>s Sizes</u> |
| Modesty Shorts                                                       | \$1         | 5.75             | \$19.75         |                |
| Leggings                                                             | \$2         | 2.50             | \$27            | .00            |
| Girls' Twill Pants                                                   | Reg<br>3-6X | Reg/Slim<br>7-16 | Juniors<br>3-15 | Half<br>Sizes  |
| <u>Navy Blue</u>                                                     | U UN        | 1 10             |                 | OILOG          |
| Flat Front Styles                                                    |             |                  |                 |                |
| A+ #7895/7896 Girls Modern Fit Pants<br>with Stretch (No Slim Sizes) | \$32.00     | \$34.00          | \$37.50         | \$37.50        |
| <b>#2526</b> Slender Fit, Skinny Leg with<br>Stretch                 | \$30.75     | \$30.75          | \$36.75         | \$33.75        |
|                                                                      |             |                  |                 |                |
|                                                                      | Reg         | Reg/Slim         | Juniors         | Half           |

| Light Blue *worn under jumpers    | Short Sleeve Long S | <u>Sleeve</u> |
|-----------------------------------|---------------------|---------------|
| Girls Size 4-16                   | \$20.00 \$21        | .00           |
| Ladies Sizes                      | \$22.00 \$24        | .50           |
|                                   |                     |               |
| Girls' Fitted Knit Shirts (Grades | 5 K-4)              |               |
| Light Blue with Logo              | Short Sleeve        | PIRIT         |

| Light Blue with Logo | Short Sleeve | HO  |
|----------------------|--------------|-----|
| Youth XS-XL          | \$30.00      | GAT |
| Adult S-XL           | \$33.00      | 2   |
| Adult 2XL-3XL        | \$33.00      |     |

Peter Pan Collar Blouses (Grades K-4)

**Girls' Banded Bottom Knit Shirts** 

| Grades 5-8 - Light  | Blue with Logo   |              |             |
|---------------------|------------------|--------------|-------------|
| TRATER              |                  | Short Sleeve | Long Sleeve |
|                     | Youth XXS-XL     | \$33.00      | \$36.75     |
| the in the same     | Adult S-XL       | \$37.00      | \$38.25     |
| Girls' Oxford Dre   | ss Shirt (Grades | 5-8)         |             |
| Light Blue with Log | <u>qo</u>        | Short Sleeve | Long Sleeve |
| Youth Sizes         | PATRA            | \$34.25      | \$35.25     |
| Ladies Sizes        |                  | \$36.25      | \$37.25     |

| Onis Oxioru Dress Shirt (Grades | 5-0)         |             |
|---------------------------------|--------------|-------------|
| Light Blue with Logo            | Short Sleeve | Long Sleeve |
| Youth Sizes                     | \$34.25      | \$35.25     |
| Ladies Sizes                    | \$36.25      | \$37.25     |
| Ladies Fitted                   | \$33.00      | \$35.00     |
| Girls' Crew Neck Cardigan Sweat | er           |             |
| K-8 Navy with Logo              | Youth XXS-XL | Adult S-3XL |
|                                 | \$46.00      | \$48.50     |