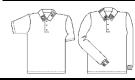

## **Unisex Smooth Interlock Knit Polo Shirts**

Grades K-4 - Black - Grades 5-8 - Black or White

| Short Sleeve | Long Sleeve        |
|--------------|--------------------|
| \$28.00      | \$30.00            |
| \$31.00      | \$32.00            |
| \$31.00      | \$32.00            |
|              | \$28.00<br>\$31.00 |

## Performance Knit Shirts 100% Polyester - Moisture Wicking

Grades K-4 - Black - Grades 5-8 - Black or White

| Youth XXS-XL  | \$30.00 |
|---------------|---------|
| Adult XS-XL   | \$33.00 |
| Adult 2XL-3XL | \$33.00 |

### Girl Fit Mesh Knit Polo Shirt

Grades K-4 - Black - Grades 5-8 - Black or White

Youth XS-XL \$28.00
Junior S-XL \$31.00
Junior 2XL \$31.00